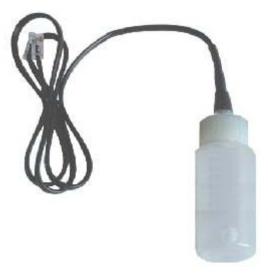

# **Digital Fluid Glycol Temperature Sensor**

Xiacon's Digital Fluid Glycol Temperature Sensor provides real-time temperature values from -67 to 257 degrees Fahrenheit and/or -55 to 125 degrees Celsius. Accuracy is within + / -0.5 degrees.

The Digital Fluid Temperature Sensor

consists of a temperature probe encased in a sealed tube containing Propylene Glycol. Propylene Glycol is a colorless liquid with extremely low freezing and high boiling points. Its nonconductive nature makes it a perfect sensor for monitoring the temperature of fluids in extreme environments such as labs that monitor vaccines, plasma, IV bags and/or other specimens, aquariums, refrigeration devices or other locations where fluid temperature must be monitored and/or regulated.

When used with Xiacon's idMonitor environment monitor, the Digital Fluid Temperature

Sensor will feed temperature data back to the ID box every two seconds in realtime, for data logging, graphing, alerting and automatic corrective action. This is an instant 'Plug & Play' sensor via one of the standard RJ-11 jacks on any compatible idMonitor device. Cable