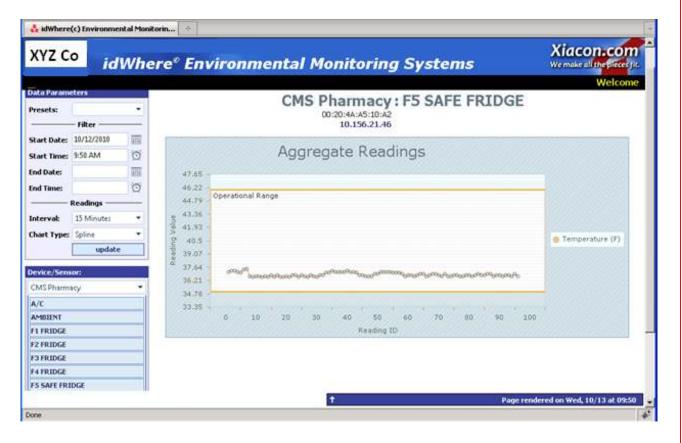

# idWhere© Environmental Monitoring System (EMS)

**idWhere©** EMS is Xiacon's Enterprise browser-based graphical software solution for plotting temperature charts and create compliancy reporting and alerts. The features are:

- Track an unlimited number of idMonitors
- Data readings are fed by the Data Harvester into a Microsoft SQL Server Database
- Data readings can be captured down to the second
- Graph based on "Presets" for the Past 24 hours, Current Week, Current Month, etc...
- Create Users and Groups, and identify idMonitors to these groups for isolated alerting
- Create your own Alerts and Warnings. You can create many operational ranges, warnings and alerts respective to each sensor