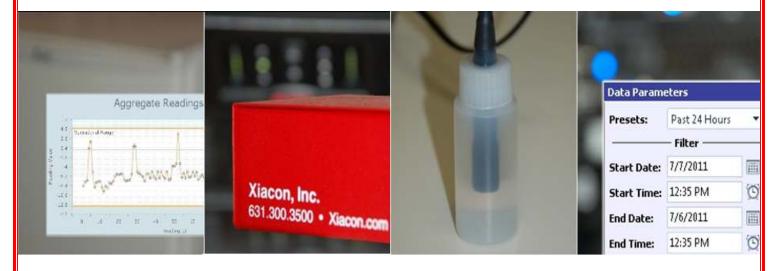

# idWhere© Environmental Monitoring System (EMS)

**idWhere©** EMS is Xiacon's Enterprise browser-based graphical software solution for plotting temperature charts and create compliancy reporting and alerts. The features are:

- Track an unlimited number of idMonitors
- Data readings are fed by the Data Harvester into a Microsoft SQL Server Database
- Data readings can be captured down to the second
- Graph based on "Presets" for the Past 24 hours, Current Week, Current Month, etc...
- Create Users and Groups, and identify idMonitors to these groups for isolated alerting
- Create your own Alerts and Warnings. You can create many operational ranges, warnings and alerts respective to each sensor

# **Digital Fluid Glycol Temperature Sensor**

Xiacon's Digital Fluid Glycol Temperature Sensor provides real-time temperature values from -67 to 257 degrees Fahrenheit and/or -55 to 125 degrees Celsius. Accuracy is within + / -0.5 degrees.

The Digital Fluid Temperature Sensor

consists of a temperature probe encased in a sealed tube containing Propylene Glycol. Propylene Glycol is a colorless liquid with extremely low freezing and high boiling points. Its nonconductive nature makes it a perfect sensor for monitoring the temperature of fluids in extreme environments such as labs that monitor vaccines, plasma, IV bags and/or other specimens, aquariums, refrigeration devices or other locations where fluid temperature must be monitored and/or regulated.

When used with Xiacon's idMonitor environment monitor, the Digital Fluid Temperature

Sensor will feed temperature data back to the ID box every two seconds in realtime, for data logging, graphing, alerting and automatic corrective action. This is an instant 'Plug & Play' sensor via one of the standard RJ-11 jacks on any compatible idMonitor device. Cable