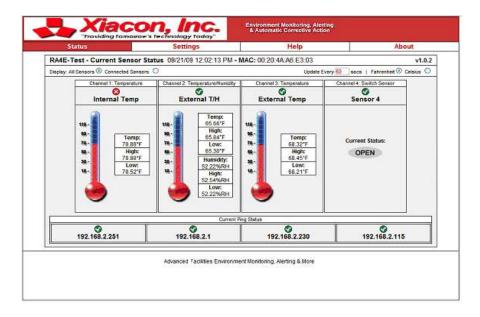

# idMonitor© Environmental Monitoring System

**idMonitor** is Xiacon's hardware solution for "Advanced Pharmacy, Laboratory, and Information Technology Environment Monitoring, Alerting & Automatic Corrective Action". idMonitor has a built-in web server that allows alert notifications via email, email-to-SMS, SNMP, and can be configured both wired and wirelessly. idMonitor offers an easy-to-use web browser interface for setting changes and viewing real-time temperature and environment sensor status from anywhere. idMonitor monitors refrigeration and freezer units ranging from very small to extremely large in any type of facility.

#### Features:

- A License for idMonitor powerful Data Harvester for network-wide data capture monitoring.
- Built-in Digital Temperature Sensor, Factory Reset Button & Right Light "Alert" identifier
- Allows 6 external Digital Temperature Sensors for use up to 100' from idMonitor.
- Includes MUPS, 6 external Digital Glycol Temperature Sensor Ports and 1 Switch Sensor

- Use idMonitor's built-in web server with our Data Harvester software, or any SNMP application to monitor unlimited units across your network.
- idMonitor allows real-time monitoring, advanced alerting by email/email-to-SMS/SNMP & more, Fahrenheit/Celsius, high/low watermarks, logging/graphing software & much more.
- Use idMonitor with or without a host system. That's right... No PC Required.
- ...and much more...